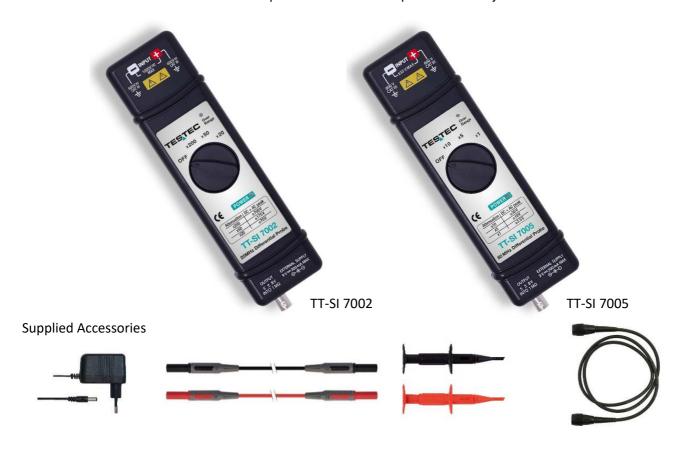

|                                | TT-SI 7002                                                   | TT-SI 7005                |
|--------------------------------|--------------------------------------------------------------|---------------------------|
| Order Number                   | 15175                                                        | 15176                     |
| Attenuation                    | x20, x50, x200                                               | 1x, x5, x10               |
| DC-Accuracy                    | ±2%                                                          |                           |
| Bandwidth                      | 25MHz @ x50 and x200                                         | 60MHz @ x10               |
|                                | 15MHz @ x20                                                  | 50MHz @ x5                |
|                                |                                                              | 15MHz @ x1                |
| Max. Input Voltage             | ±70V (DC + AC peak) @ x20                                    | ±3,5V (DC + AC peak) @ x1 |
|                                | ±175V (DC + AC peak) @ x50                                   | ±18V (DC + AC peak) @ x5  |
|                                | ±700V (DC + AC peak) @ x200                                  | ±35V (DC + AC peak) @ x10 |
| Absolute Maximum Input Voltage | 600Vrms (each side to ground)                                |                           |
| Safety Standard                | IEC1010-031:2015 – CAT III                                   |                           |
| Supplied Accessories           | 2 x Test Leads with insulated 4mm Banana Plugs (red & black) |                           |
|                                | 2 x Grabbers (red & black), 1 x Insulated BNC Cable - 100cm  |                           |
|                                | 1 x Mains Adapter 220V EU Version                            |                           |